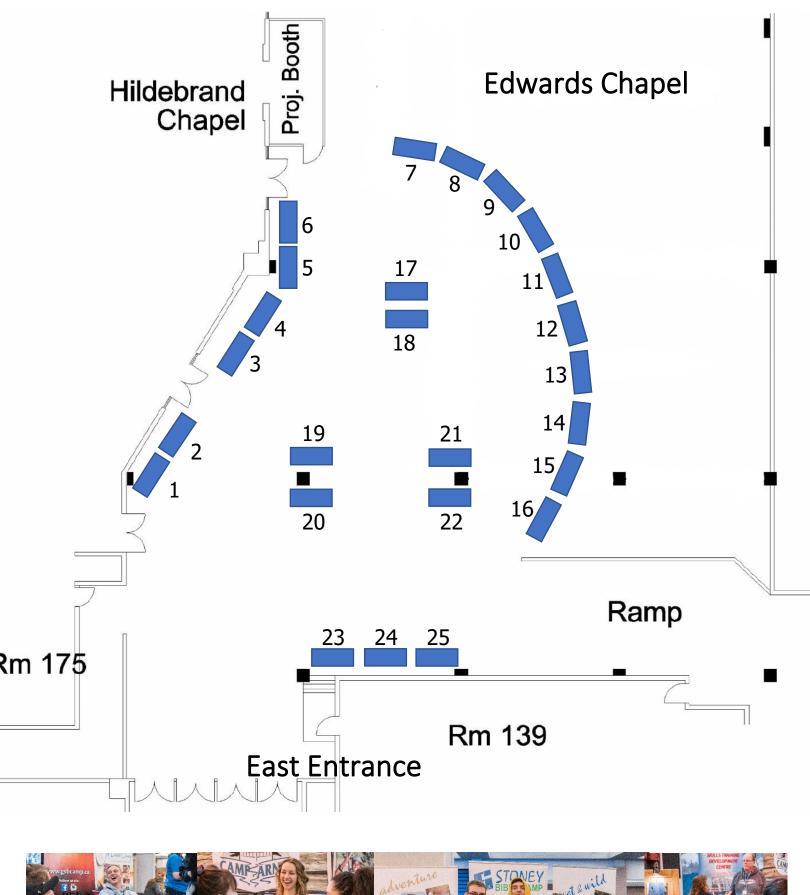

Camp Days will officially begin **Monday morning at 9:30am** (set-up time from 7:30am-9:30am) and will end after Chapel on **Tuesday morning at 10:30 am**. You may set up your booth display in the Edwards Chapel at assigned tables upon arrival. If you wish to set up your table the night before, let me know! You are also welcome to stay the night before or take part of our student-led worship night on Sunday. The worship night is not an official Camp Days event, but if you are interested in attending, ask me for details!

You will find the registration form attached. Booth locations are assigned on a first-response, first-served basis. **The registration deadline is January 13, 2020**. Any registrations received after the deadline will be charged a late fee of \$25.00.

## **BRIERCREST CAMP DAYS 2020 Registration**

Due January 13, 2020 \$25 late fee will be applied after Jan. 13

| Name:  Camp:  Names of Other Attendees (if applicable):                                                    |                                                                       |                                                                                         |  |  |
|------------------------------------------------------------------------------------------------------------|-----------------------------------------------------------------------|-----------------------------------------------------------------------------------------|--|--|
|                                                                                                            |                                                                       | Mailing Address: (Cell/Other) Contact Email: Camp Website: Camp Social Media Handle(s): |  |  |
|                                                                                                            |                                                                       |                                                                                         |  |  |
| • •                                                                                                        | first-response, first-served basis. Please indicate top choices.      |                                                                                         |  |  |
| First Preference:                                                                                          | Second Preference:                                                    |                                                                                         |  |  |
| Registration Fee (includes display space and                                                               | l meals for two staff members):                                       |                                                                                         |  |  |
| Additional Staff Members (\$40.00 each):                                                                   | \$                                                                    |                                                                                         |  |  |
| Additional tables (\$10.00 per table/space                                                                 | e): \$                                                                |                                                                                         |  |  |
| Display Electricity?: Yes / No                                                                             |                                                                       |                                                                                         |  |  |
| Accommodation Options:                                                                                     |                                                                       |                                                                                         |  |  |
| <ul><li>Pilgrim Inn- please call 1-877-355-5002</li><li>AirBnb</li></ul>                                   | to reserve                                                            |                                                                                         |  |  |
| <ul> <li>We may have dorm space available for t<br/>night. If interested, please indicate below</li> </ul> | those nights (linens not provided), for a fee of \$35 per room/per w. |                                                                                         |  |  |
| Dorm Accommodations if applicable (\$35                                                                    | per room/per night): \$                                               |                                                                                         |  |  |
| GST (5%): \$                                                                                               |                                                                       |                                                                                         |  |  |
| Total: \$                                                                                                  |                                                                       |                                                                                         |  |  |
| Anything we should be aware of? Allergie                                                                   | es/Food Intolerances:                                                 |                                                                                         |  |  |
| If applicable, please enclose your paymen * Please make cheques payable to Briercrest Colleg               | nt for Camp Days 2020 (cheque* or VISA/MC): e and Seminary            |                                                                                         |  |  |
| VISA/MC:                                                                                                   | Exp. Date:/                                                           |                                                                                         |  |  |
|                                                                                                            |                                                                       |                                                                                         |  |  |
|                                                                                                            | Date:                                                                 |                                                                                         |  |  |